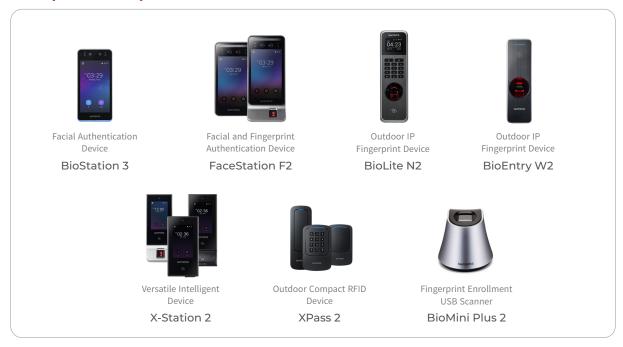

le Biometrics              | Use RFID cards, PINs, and QR code as well as fingerprint and face as credentials                              |
|--------------------------------|---------------------------------------------------------------------------------------------------------------|
| Easy User Management           | Real-time user data synchronization among Suprema BioStar 2,<br>Suprema devices and Gallagher Command Centre. |
| Easy enrollment and management | Enroll user's face and fingerprint data directly from Gallagher Command Centre.                               |
| Other features                 | TOC (Template on card), SIP                                                                                   |





# **System Configuration**



### **Compatible Suprema Devices**





www.supremainc.com



security.gallagher.com



### Suprema Inc.

17F Parkview Tower, 248, Jeongjail-ro, Bundang-gu, Seongnam-si, Gyeonggi-do, 13554, Republic of Korea **T** +82 31 783 4502 www.supremainc.com



For more information visit our website below by scanning the QR code.  $\underline{\text{https://www.supremainc.com/en/about/contact-us.asp}}$