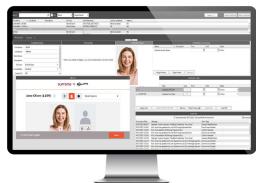

# Suprema middleware for Gallagher Command Centre

Suprema integration with Gallagher Command Centre allows customers to enroll Suprema's facial and fingerprint authentication devices to the Gallagher Command Centre System. It is seamless integration enabling existing Command Centre customers to expand their RFID credentials to biometrics and use Suprema device as Biometric Access Control solutions.

User friendly interface of the middleware will enable the customer to experience flexible user management and utilize the functionality of Suprema device with the Command Centre.

# **Enhance security of Gallagher Command Centre access control**

| Enable Biometrics              | Use RFID cards, PINs, and QR code as well as fingerprint and face as credentials                              |
|--------------------------------|---------------------------------------------------------------------------------------------------------------|
| Easy User Management           | Real-time user data synchronization among Suprema BioStar 2,<br>Suprema devices and Gallagher Command Centre. |
| Easy enrollment and management | Enroll user's face and fingerprint data directly from Gallagher Command Centre.                               |
| Other features                 | TOC (Template on card), SIP                                                                                   |