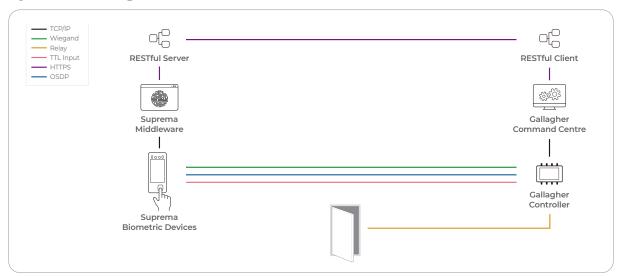

ommand Centre access control**

| Enable Biometrics              | Use RFID cards, PINs, and QR code as well as fingerprint and face as credentials                              |
|--------------------------------|---------------------------------------------------------------------------------------------------------------|
| Easy User Management           | Real-time user data synchronization among Suprema BioStar 2,<br>Suprema devices and Gallagher Command Centre. |
| Easy enrollment and management | Enroll user's face and fingerprint data directly from Gallagher Command Centre.                               |
| Other features                 | TOC (Template on card), SIP                                                                                   |





# **System Configuration**



### **Compatible Suprema Devices**





www.supremainc.com



security.gallagher.com



### Suprema Inc.

17F Parkview Tower, 248, Jeongjail-ro, Bundang-gu, Seongnam-si, Gyeonggi-do, 13554, Republic of Korea **T** +82 31 783 4502 www.supremainc.com



For more information visit our website below by scanning the QR code.  $\underline{\text{https://www.supremainc.com/en/about/contact-us.asp}}$