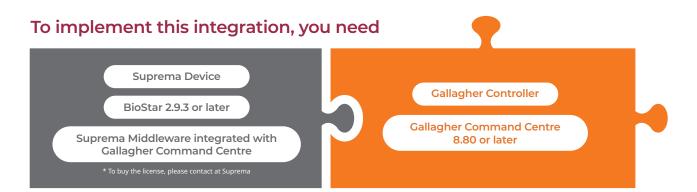

*Enhance security of Gallagher Command Centre access control**

| Enable Biometrics              | Use RFID cards, PINs, and QR code as well as fingerprint and face as credentials                              |
|--------------------------------|---------------------------------------------------------------------------------------------------------------|
| Easy User Management           | Real-time user data synchronization among Suprema BioStar 2,<br>Suprema devices and Gallagher Command Centre. |
| Easy enrollment and management | Enroll user's face and fingerprint data directly from Gallagher Command Centre.                               |
| Other features                 | TOC (Template on card), SIP                                                                                   |





# **System Configuration**



### **Compatible Suprema Devices**





www.supremainc.com



security.gallagher.com



### Suprema Inc.

17F Parkview Tower, 248, Jeongjail-ro, Bundang-gu, Seongnam-si, Gyeonggi-do, 13554, Republic of Korea **T** +82 31 783 4502 www.supremainc.com



For more information visit our website below by scanning the QR code.  $\underline{\text{https://www.supremainc.com/en/about/contact-us.asp}}$